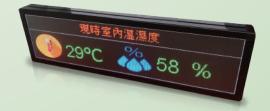

# What can it display?

- 1. Time Clock
- 2. Date
- 3. Weather Forecast
- 4. Instant Temperature & Humidity information
- 5. UV & AQI Index
- 6. Instant Messenger
- 7. Score Board
- 8. Other Information (negotiable)

## Score Board

Different Language Display

Weather Forecast

News RSS

WiFi Programmable

Instant Messenger