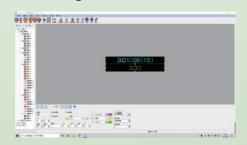

#### High Technology

PC software only support Windows system, can't support Mac Os. Information update within 1 minutes. Freely to change the content and display time of the programme. Programe uploaded by WiFi or LAN. The full color LED Sign dots density P3 (3mm distance between dots), display resolution 256 x 64 pixels could clearly display the content.