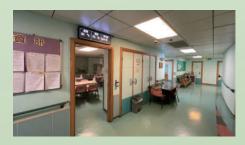

#### LED signage usage scenarios

School, supermarkets, Hotel welcomes, Hospital, cinemas, companies etc.