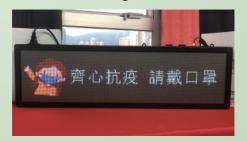

# LED Instant Message Display Signage (Digital IP Clock)

MEGA-3000 is a network-connected LED message display sign for indoor installation.

- Programmable via WiFi
- Real-time weather info feed from HK weather info websites
- High brightness with full-color LED display for optimal visibility
- Support NTP (network time protocol) for most accurate time display
- Support temp sensor as indoor thermometer
- Easy text upload as instant message display board

#### LED signage usage scenarios

School, supermarkets, Hotel welcomes, Hospital, cinemas, companies etc.

## High brightness

Indoor full colour support, LED signs size 768 x 192mm, strong aluminum case.