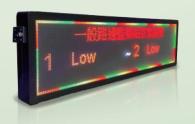

# What can it display?

- 1. Time Clock
- 2. Date
- 3. Weather Forecast
- 4. Instant Temperature & Humidity information
- 5. UV & AQI Index
- 6. Instant Messenger
- 7. Score Board
- 8. Other Information (negotiable)

## Score Board

Different Language Display

Weather Forecast

News RSS

WiFi Programmable

Instant Messenger