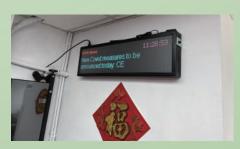

# What can it display?

- 1. Time Clock
- 2. Date
- 3. Weather Forecast
- 4. Instant Temperature & Humidity information
- 5. UV & AQI Index
- 6. Instant Messenger
- 7. Score Board
- 8. Other Information (negotiable)

## Score Board

Different Language Display

Weather Forecast

News RSS

WiFi Programmable

Instant Messenger