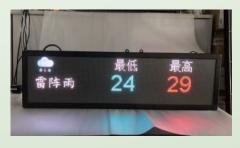

# What can it display?

- 1. Time Clock
- 2. Date
- 3. Weather Forecast
- 4. Instant Temperature & Humidity information
- 5. UV & AQI Index
- 6. Instant Messenger
- 7. Score Board
- 8. Other Information (negotiable)

## Score Board

Different Language Display

Weather Forecast

News RSS

WiFi Programmable

Instant Messenger