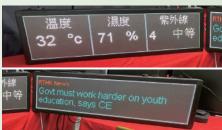

# What can it display?

- 1. Time Clock
- 2. Date
- 3. Weather Forecast
- 4. Instant Temperature & Humidity information
- 5. UV & AQI Index
- 6. Instant Messenger
- 7. Score Board
- 8. Other Information (negotiable)

## Score Board

Different Language Display

Weather Forecast

News RSS

WiFi Programmable

Instant Messenger