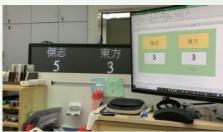

# What can it display?

- 1. Time Clock
- 2. Date
- 3. Weather Forecast
- 4. Instant Temperature & Humidity information
- 5. UV & AQI Index
- 6. Instant Messenger
- 7. Score Board
- 8. Other Information (negotiable)

## Score Board

Different Language Display

Weather Forecast

News RSS

WiFi Programmable

Instant Messenger